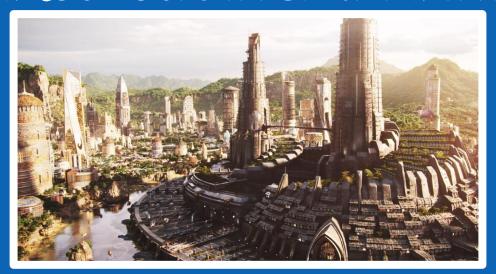

# ROUND 4: FIGURE OUT WHO THAT SUPERHERO IS!

Get ready to use the images to find out who the superhero is!

.