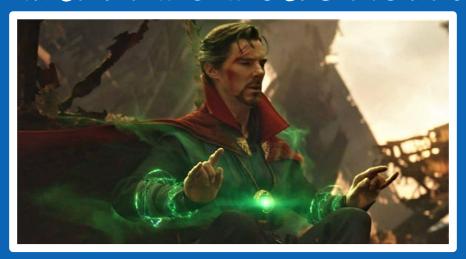

# ROUND 4: FIGURE OUT WHO THAT SUPERHERO IS!

Get ready to use the images to find out who the superhero is!

.

# WHAT'S THE NAME OF THE AMULET DOCTOR STRANGE WEARS AROUND HIS NECK?

A. EYE OF ASGARD

B. EYE OF THE TIME STONE

C. EYE OF THE MIND STONE

D. EYE OF AGAMOTTO