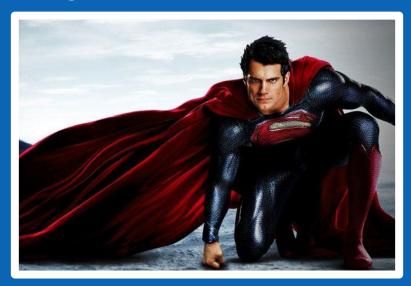

# ROUND 4: FIGURE OUT WHO THAT SUPERHERO IS!

Get ready to use the images to find out who the superhero is!

.

### WHO IS THE SUPERHERO THAT IS ALSO KNOWN AS THE "MAN OF STEEL?"

A. SUPERMAN

B. THE FLASH

C. CAPTAIN AMERICA

D. BATMAN