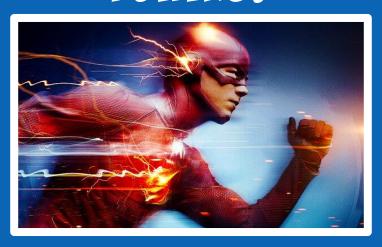

# ROUND 4: FIGURE OUT WHO THAT SUPERHERO IS!

Get ready to use the images to find out who the superhero is!

.

### THE "SCARLET SPEEDSTER" IS THE NICKNAME OF WHICH SUPERHERO?

A. CAPTAIN AMERICA

B. QUICKSILVER

C. THE FLASH

D. THOR