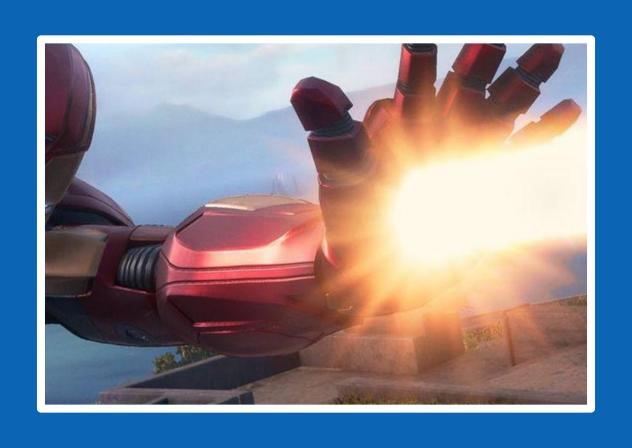

# ROUND 4: FIGURE OUT WHO THAT SUPERHERO IS!

Get ready to use the images to find out who the superhero is!

.