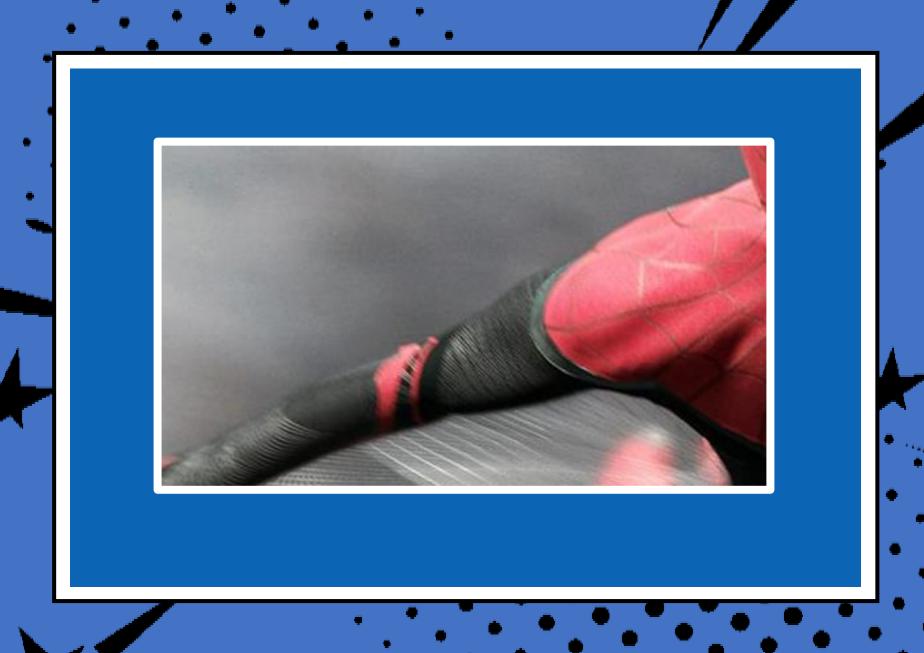

# ROUND 4: FIGURE OUT WHO THAT SUPERHERO IS!

Get ready to use the images to find out who the superhero is!

.