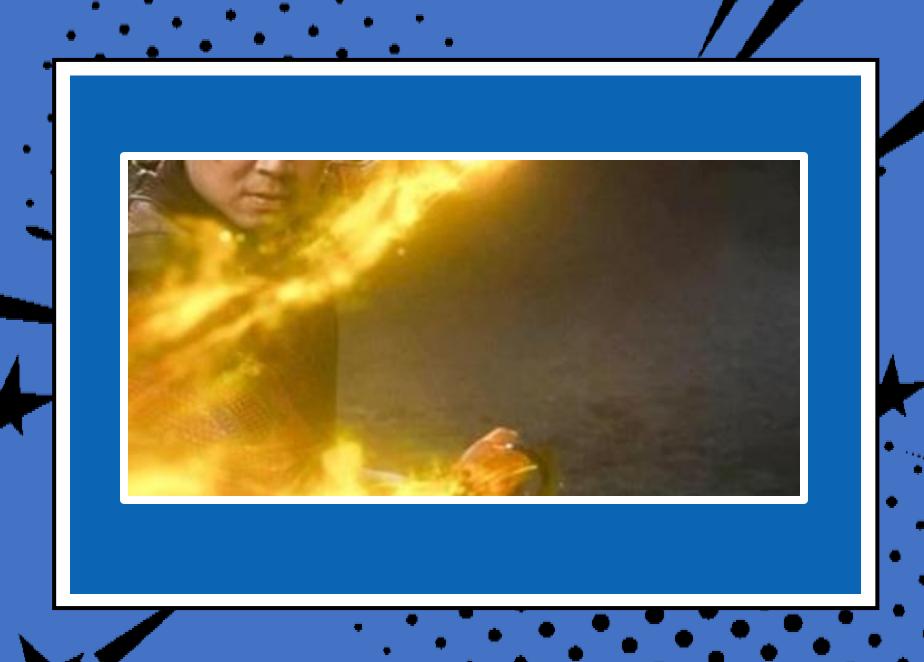

# ROUND 4: FIGURE OUT WHO THAT SUPERHERO IS!

Get ready to use the images to find out who the superhero is!

.