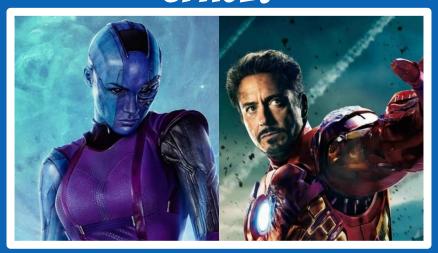

# ROUND 4: FIGURE OUT WHO THAT SUPERHERO IS!

Get ready to use the images to find out who the superhero is!

.

# WHO RESCUED TONY STARK AND NEBULA FROM SPACE?

A. SUPERMAN

B. CAPTAIN MARVEL

C. SPIDERMAN

D. THOR